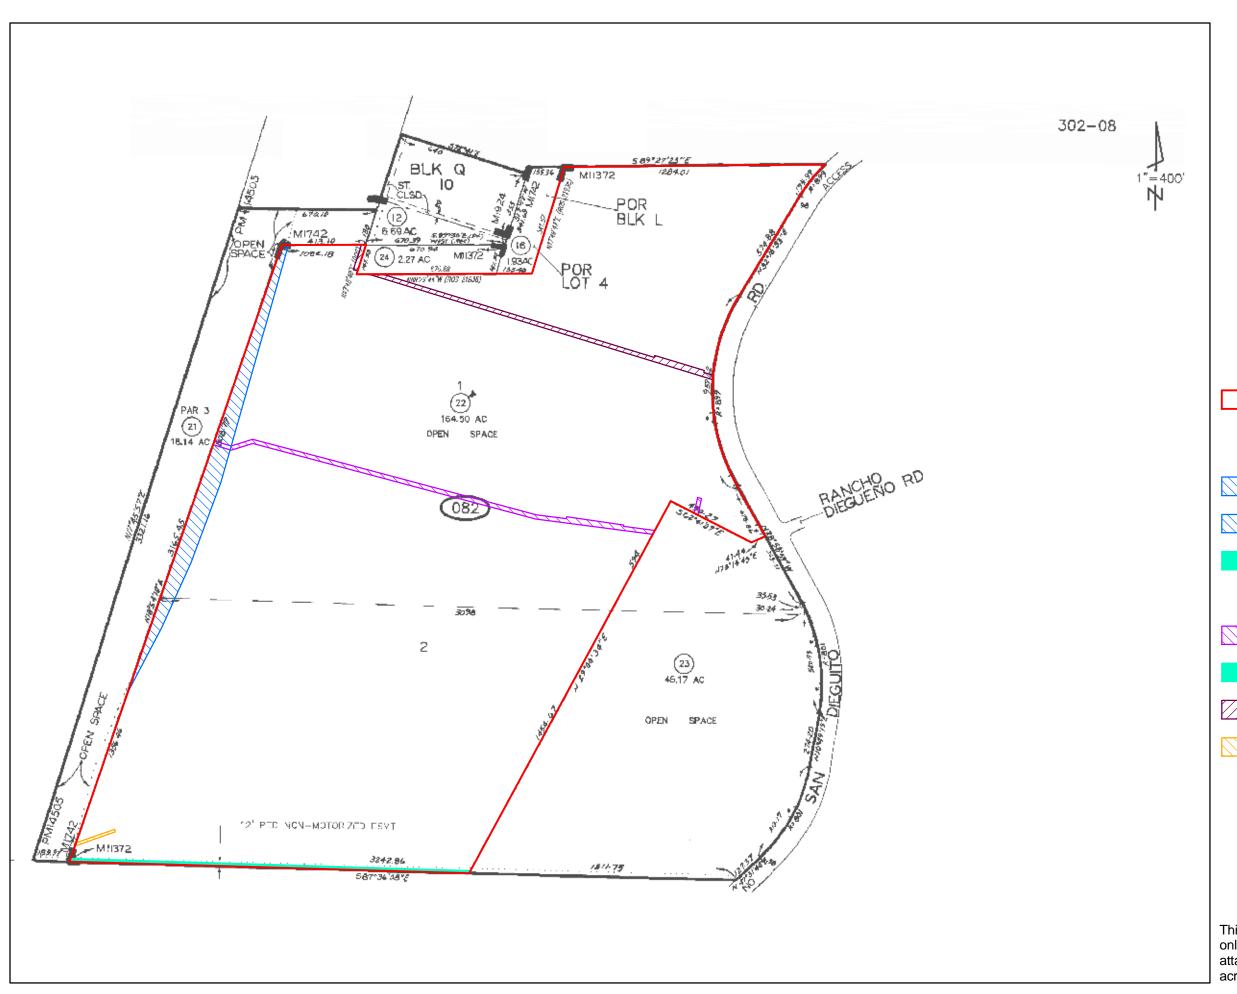

## Legend

Ease for Public Utilities, Ingress & Egress recorded 06/25/1926 Bk1237 Pg112 Deeds - Item 7 (Unlocatable)

Ease for Sewage Effluent recorded 10/21/1965 # 191605 OR - Item 10

Ease for Open Space recorded 10/21/1965 # 196450 OR - Item 11

Ease for Access recorded 12/21/1965 # 229570 OR - Item 12

Ease for Pipe Lines recorded 04/11/1966 # 59656 OR - Item 13 (Unlocatable)

Ease for Pipe Lines recorded 07/11/1966 # 112040 OR - Item 14

Ease for Access recorded 05/28/1968 # 51661 OR - Item 16

Ease for Pipe Lines recorded 06/10/1971 # 121385 OR - Item 17

Ease for Public Utilities, Ingress & Egress recorded 06/19/1979 # 1979-253183 OR - Item 18

This is not a survey of Land, but is compiled for information only, nor is it a part of this report or policy to which it may be attached. There will be no liability as for the accuracy of the acreage if shown