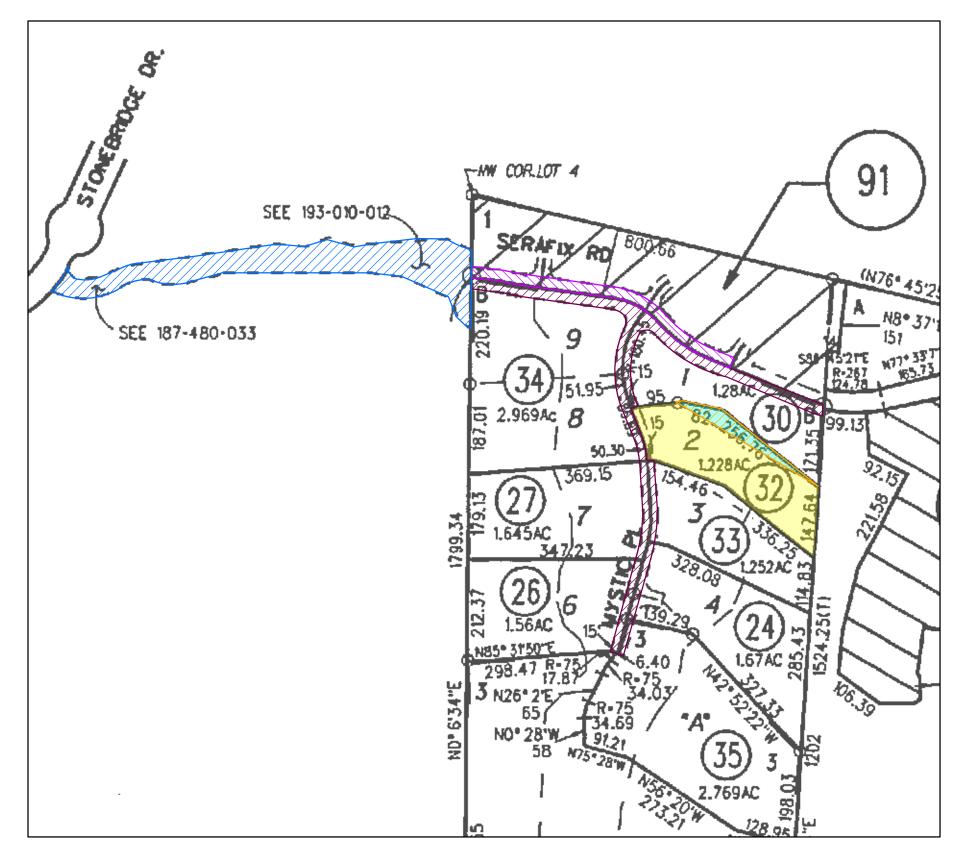

## Legend

- PARCEL ONE Property In Question, Fee
  - PARCEL TWO Property In Question, Fee
  - **PARCEL THREE Easement**
  - **PARCEL FOUR Easement**
  - **PARCEL FIVE Easement**

PARCEL SIX - Easement

Item #3 - Easement for Ingress & Egress In 07/06/1995 Inst # 1995-0105988-00 of Official Records Affects said portion as described in the document

Item #6 - Easement for Non-Exclusive Purposes In 10/16/2001 Inst # 2001-311393 of Official Records Affects said portion as described in the document

Item #8 - Easement for Non-Exclusive Purposes In 10/16/2001 Inst # 2001-0311393-00 of Official Records Affects said portion as described in the document

Item #9 - Easement for Access & Construction In 10/16/2001 Inst # 2001-0311394-00 of Official Records Affects said portion as described in the document

| (Your Logo Here)                                                                                                                                                                                                                                                                                                                                                                                               | Title Order No. : XXXXXXXXX, Preliminary Report dated September 01, 2001 | Drawing Date : 01/01/2001              |                               |
|----------------------------------------------------------------------------------------------------------------------------------------------------------------------------------------------------------------------------------------------------------------------------------------------------------------------------------------------------------------------------------------------------------------|--------------------------------------------------------------------------|----------------------------------------|-------------------------------|
|                                                                                                                                                                                                                                                                                                                                                                                                                | Reference :                                                              | Assessor's Parcel No. : XXX-XXX-XXX-XX |                               |
|                                                                                                                                                                                                                                                                                                                                                                                                                | Property : XXXXXXX                                                       | Data :                                 |                               |
| Any discrepancies, conflicts in boundary lines, shortage in area,<br>encroachments, or any other facts which a correct survey would<br>disclose and are not shown by the public records. This plat is for<br>your aid in locating your land with reference to streets and other<br>parcels. While this plat is believed to be correct, the Company<br>assumes no liability for any reason of reliance thereon. |                                                                          |                                        | Sheet<br>1 of 2<br>Archieve # |